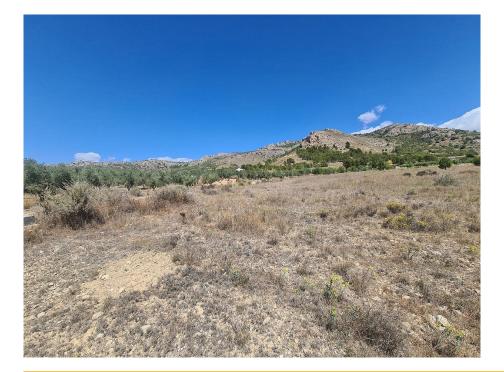

## Price **€39,995**

**Property type :** Land **Plot area :** 16200 m<sup>2</sup>

Location: Sax
Bedrooms: 0
Bathrooms: 0

16,200m2 of land in Sax - Santa Eulalia. We are proud to offer this plot of land with good access to the motorway system, but with great mountain views. Water and electricity is close, but not on the land, so the buyer would be responsible for these, or, would be ideal for an off grid property. There is a petrol station with shop, and two very good restaurants withing walking distance. The plot is around 16,000m2, so suitable for a build of up to 640m2.

The panoramic views are amazing here, and there are neighbours in the area, but none overlook the plot. Behind is national park, so anything built here should retain a good level of privacy.