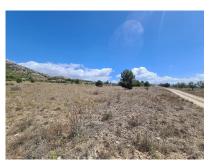

## Price **€39,995**

**Property type :** Land **Plot area :** 16200 m<sup>2</sup>

Location: Sax
Bedrooms: 0
Bathrooms: 0

16,200m2 of land in Sax - Santa Eulalia. We are proud to offer this plot of land with good access to the motorway system, but with great mountain views. Water and electricity is close, but not on the land, so the buyer would be responsible for these, or, would be ideal for an off grid property. There is a petrol station with shop, and two very good restaurants withing walking distance. The plot is around 16,000m2, so suitable for a build of up to 640m2.

The panoramic views are amazing here, and there are neighbours in the area, but none overlook the plot. Behind is national park, so anything built here should retain a good level of privacy.