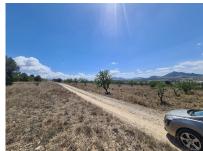

## Price **€39,995**

**Property type :** Land **Plot area :** 16200 m<sup>2</sup>

Location: Sax
Bedrooms: 0
Bathrooms: 0

16,200m2 of land in Sax - Santa Eulalia. We are proud to offer this plot of land with good access to the motorway system, but with great mountain views. Water and electricity is close, but not on the land, so the buyer would be responsible for these, or, would be ideal for an off grid property. There is a petrol station with shop, and two very good restaurants withing walking distance. The plot is around 16,000m2, so suitable for a build of up to 640m2.

The panoramic views are amazing here, and there are neighbours in the area, but none overlook the plot. Behind is national park, so anything built here should retain a good level of privacy.