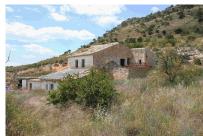

Parcel with ruins in La Carche, Jumilla. We are proud to offer for sale this lovely partial cave house/ruin with 2 caves.

The house is 250m2 and the parcel is 360,000m2 - yes, 360,000 / 89 acres! But please be aware that the zone is protected, so you wouldn't be able to do much with the land, other than maintain it, grow crops etc (there are currently olives and almonds on the land).

Please be aware there is no water or electricity at the house (there is a well, but this isn't tested).