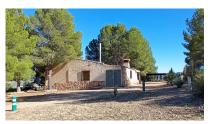

Mains Electric

Mains Water

Cess Pit / Septic Tank

Chalet with irrigation water and connection to the electricity grid, on a plot of more than 7,000 m2. In a privileged location. House of 145 m2, of which 97 m2 are living space, 28 m2 porch and 20 m2 closed garage. It has 3 bedrooms, 1 bathroom, kitchen with breakfast bar in the dining room with stove. Outdoor barbecue and barbecue attached to the house. Play area. South facing. Excellent views. Natural area. Excellent shade. Pine and olive trees. Near the mountain. Paved road up to 100 meters from the house. 10 km from Yecla.