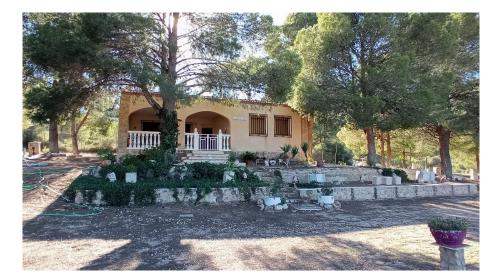

## Ref: Al-16609

**Price** €129,000

Property type: Villa

Location: Yecla

Bedrooms: 3

Bathrooms: 1

**House area:** 145 m<sup>2</sup>

Plot area: 7000 m<sup>2</sup>

Mains Electric

Mains Water

Cess Pit / Septic Tank

Chalet with irrigation water and connection to the electricity grid, on a plot of more than 7,000 m2. In a privileged location. House of 145 m2, of which 97 m2 are living space, 28 m2 porch and 20 m2 closed garage. It has 3 bedrooms, 1 bathroom, kitchen with breakfast bar in the dining room with stove. Outdoor barbecue and barbecue attached to the house. Play area. South facing. Excellent views. Natural area. Excellent shade. Pine and olive trees. Near the mountain. Paved road up to 100 meters from the house. 10 km from Yecla.