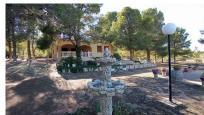

Mains Electric

Mains Water

Cess Pit / Septic Tank

Chalet with irrigation water and connection to the electricity grid, on a plot of more than 7,000 m2. In a privileged location. House of 145 m2, of which 97 m2 are living space, 28 m2 porch and 20 m2 closed garage. It has 3 bedrooms, 1 bathroom, kitchen with breakfast bar in the dining room with stove. Outdoor barbecue and barbecue attached to the house. Play area. South facing. Excellent views. Natural area. Excellent shade. Pine and olive trees. Near the mountain. Paved road up to 100 meters from the house. 10 km from Yecla.