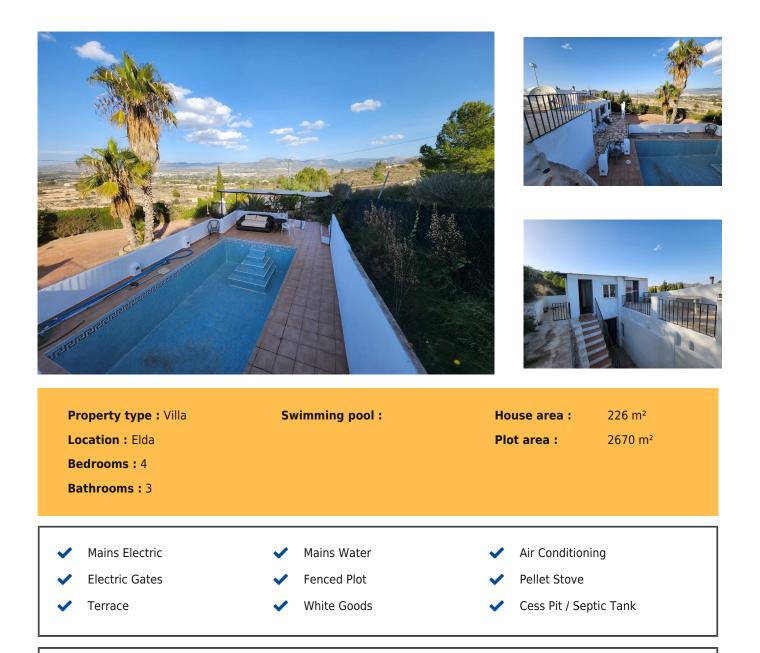

## Price €235,000

We are proud to offer this property on the Sax/Elda border for sale, with amazing views across the valley towards Sax castle.

This lovely house sits in the mountains with the sun facing the front of the house for the mornings and to the rear for the evenings, giving you different areas to seek or avoid the sun!

As you enter the driveway, you are greeted with the raised pool area to the left, with space for a table and chairs etc, and this in turn leads to the front door of the house, with a lovely lounge area, with storage to the left hand side (this could be made into an en-suite bedroom potentially). This in turn leads to the main large living room, with three bedrooms off it, with the master being an en-suite with dressing area. The corridor passes to the kitchen with a large dining area (previously a bedroom, and could be converted back to a bedroom easily). From the kitchen, there is access to the stairs to the upper level, which is otherwise self contained. This contains a bathroom and a bedroom (currently used as a chill-out area).

To the rear of the property, there are different fenced zones, which allow for their dogs to roam in the fenced areas (the rear is separate to the front, for example, so you can bring a car in through the gates without worrying about the dogs escaping).