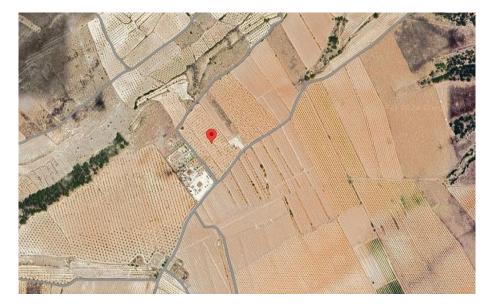

22867 m<sup>2</sup>

Plot area:

Property type: Land

Location: Yecla **Bedrooms:** 0 Bathrooms: 0

Large plot of land for sale near Pinoso. Exact location of plot: 38.460504, -1.081577

Land for sale in Yecla, but only minutes from Pinoso, with irrigation water (with meter) and electricity points to the land, the land is 23,000m<sup>2</sup> and is 7 minutes from the center of Pinoso.