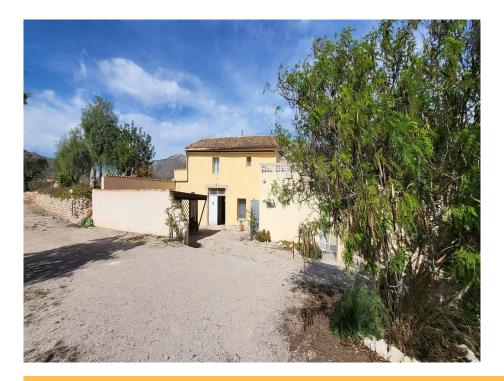

## Country house in Hondón de las Nieves -

Ref: LJ2285

Price €179,950

Property type: Country house

Location : Hondón de las

**Nieves** 

**Bedrooms:** 5 **Bathrooms:** 2

House area: 300 m<sup>2</sup>

Plot area: 6710 m<sup>2</sup>

We are pleased to market this 5 Bedroom part cave country house situated close to the village of La Canalosa in the Hondon Valley. The property is detached and sits on a fully fenced plot of 6710m2 and has lovely countryside views. There are 4 Bedrooms and 2 shower rooms in the main house with a 1 bedroom guest apartment with lounge and W.C with independent access from the 1st floor. In addition there is a large cave to the rear of the main house for renovation to create extra accomodation. The property has mains electricity and has asphalted access. The house benefits a carport, terraces and a lovely courtyard with BBQ area and small summer kitchen. Features Car port Central Heating Character Completely Fenced Countryside Views Detached Excellent Access Mains Electric Part House/Part Cave