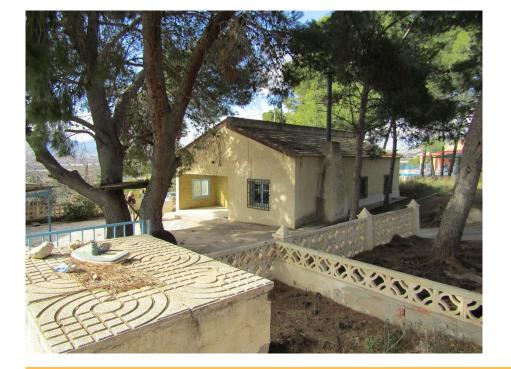

## Price €110,000

House area :

220 m<sup>2</sup>

Property type : Villa Location : la Romana Bedrooms : 4 Bathrooms : 1

We are delighted to market this 4 Bedroom Villa with amazing potential for further separate guest accomodation. The main villa is of 103m2 briefly comprising 4 bedrooms, 1 bathroom, kitchen and lounge. There is a lovely covered terrace overlooking the gardens of 2808m2 with pool and the separate additional building of a ground floor and basement, each floor with independent access. The basement floor measures a constructed area of 61m2and the ground floor measures a constructed area of 117m2. Such incredible space for another separate house or individual apartments. The property is situated in an elevated position with lovely mountain and countryside views. It is a 10 minute drive to the town of Aspe and La Romana. This is an Amazing opportunity in creating a 2 house property and viewing highly recommended. Please note the property does require investment. Features 2808m2 Plot Electric Elevated Position Fantastic Countryside Views Fenced Ideal For 2 Families Mature Trees Potential For Additional Accommodation Quiet Location Swimming Pool Terrace Walking Distance to local Restaurant Water