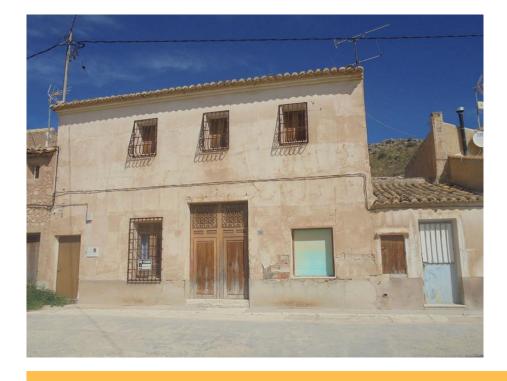

## **Country house in la Romana**

Price **€79,995** 

Ref: LJ1019#

210 m<sup>2</sup>

Property type: Country house House area:

Location: la Romana

**Bedrooms:** 6 **Bathrooms:** 0

We are pleased to offer an opportunity to acquire an exciting renovation project. The accommodation is distributed over 2 floors and briefly comprises; 6 bedrooms, kitchen, scullery and hallway entrance. The floor plan is of approximately 210m2 and has fantastic potential in creating a beautiful county home. The house has a wealth of traditional farmhouse features including exposed wood beams, rustic fireplaces and house barns. In addition the house benefits from an open courtyard, a large garage,1500m2 of land with almond trees and natural terrain. The terraced plots are situated to the front and rear of the property. Features 1500m2 Plot Almond and olive grove Courtyard Exposed Wood Beams Garage Open Fireplace Renovation Project Traditional Features Two Storey