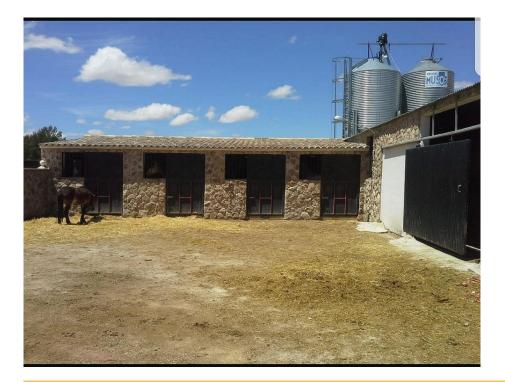

## Commercial in Yecla -

**Property type :** Commercial **Swimming pool :** House area : 200 m<sup>2</sup>

**Location :** Yecla Plot area : 40000 m<sup>2</sup>

**Bedrooms**: 0 **Bathrooms**: 0

Large Stable complex - suitable to go with 13415. We are proud to offer this large stable completely set up for a business, with boxes, turnout, hay barn and sand school.