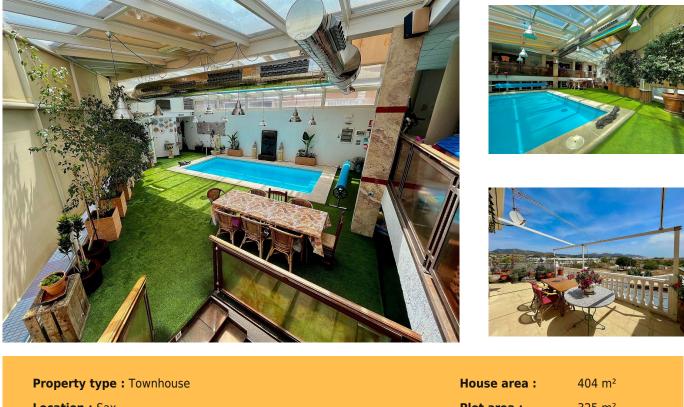

Very Large Townhouse with an Indoor Pool. We are pleased to present this large townhouse with an indoor pool. The house is completely detached on all sides, and it faces three streets. Central heating and air-conditioning throughout and double-glazed windows.

1st Floor.

Living room and kitchen with pantry and bathroom with shower. From the kitchen, there is access to a gazebo, where there is a kitchen with barbecue. There is also a covered and heated pool with saline water. From there, there is access to a 100m2 basement, with a kitchen, toilet, and artisan wood-burning oven. There is another semi-basement with a boiler and heating tank. Garage for two cars.