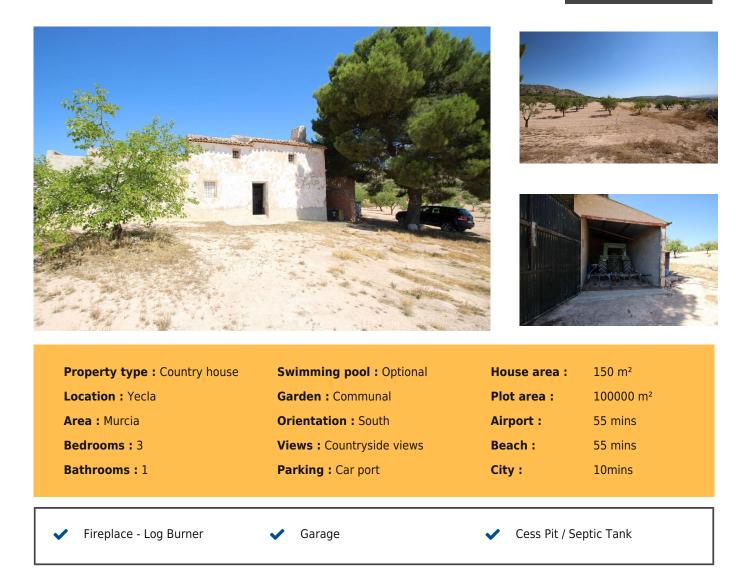

PinosoVillas

Country house with 100.000M2 olives and Almonds Ref: CM2904

## Price €154,900

County house with 100.000M2 of olives and almonds, Tractor included, about 5000 kilos of both almonds and olives ...organic.

Yecla town itself has a variety of shops, friendly bars, and lovely restaurants, plenty of supermarkets to choose from and good schools. Doctors are local and hospital 1 minute walk from the Doctors, so all amenities are near by. There are 2 daily food markets in Yecla and a weekly market on Wednesdays. Yecla also is famous for furniture manufacturing and has a huge amount of furniture shops stretching on both sides of a 2 mile long road, you are spoilt for choice, it's a rich town because of the high employment furniture industry.