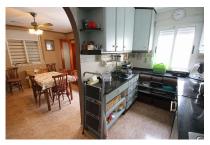

Orientation: N/A

Air Conditioning

✓ Fireplace - Log Burner

White Goods

✓ Partially Furnished

✓ Mains Sewerage

Town House in the heart of Elda, with a large size of 300sqm, on two floors, easily divided into two independent homes, each with their own kitchen, lounge and bedrooms. Ideal investment, large demand for rent and perfect location. There are 3 bedrooms upstairs and 3 bedrooms downstairs, with a total of 3 bathrooms, as well as a balcony, dining room, utility room, office, storage and two electric boilers. Also air conditioning and pellet burner. Mains water, electricity and sewerage.