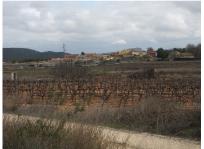

Property type: Land **Swimming pool:** Plot area: 15167 m<sup>2</sup>

**Location:** Culebron Garden: Airport: 45min Area: Alicante **Orientation:** East Beach: 45min

**Bedrooms:** 0 Views: Countryside views

Bathrooms: 0 **Parking:** 

Charming large flat plot in Culebron on the outskirts of Pinoso in the

The plot is 15167 m2 has water in the plot and nearby land. This is a perfect plot to build your dream home in the Spanish countryside. There are neighbors close by, but all properties have been built and designed for privacy and this would be no different.