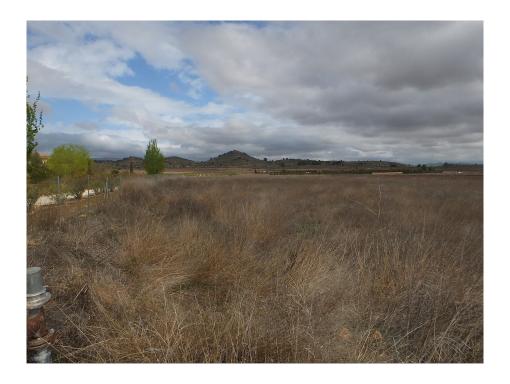

Property type: Land **Swimming pool:** Plot area: 15167 m<sup>2</sup>

**Location:** Culebron Garden: Airport: 45min Area: Alicante **Orientation:** East Beach: 45min

**Bedrooms:** 0 Views: Countryside views

Bathrooms: 0 **Parking:** 

Charming large flat plot in Culebron on the outskirts of Pinoso in the

The plot is 15167 m2 has water in the plot and nearby land. This is a perfect plot to build your dream home in the Spanish countryside. There are neighbors close by, but all properties have been built and designed for privacy and this would be no different.