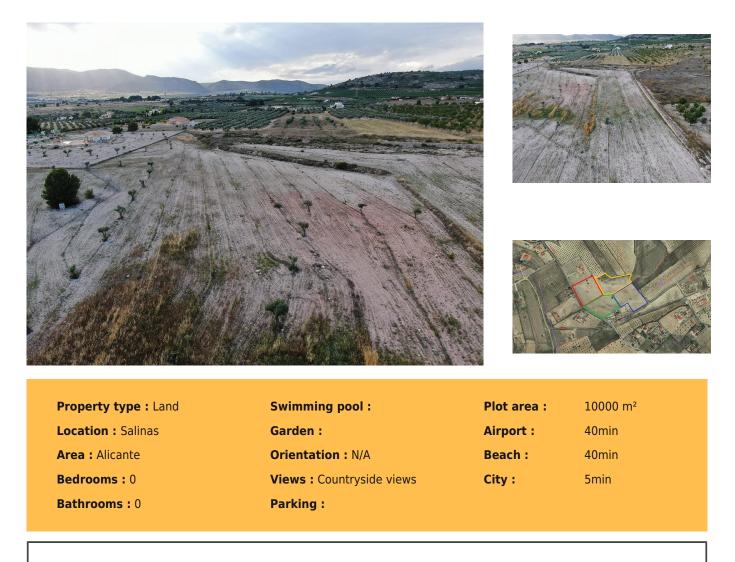

## Building plots between Sax and Salinas

Ref: GM2277

## Price €40,000

Mains Electric

Mains Water

A fantastic opportunity to acquire either of these three prime building plots, each spanning 10,000m2 in size perfectly located between Sax and Salinas. Set in a peaceful location these plots offer an excellent chance to build your dream home in the heart of the countryside while still being close to local amenities. With tarmac road access, mains water and electric already in place, these plots are ready for development making them an ideal choice for those looking to create a custom home in a tranquil yet convenient location.