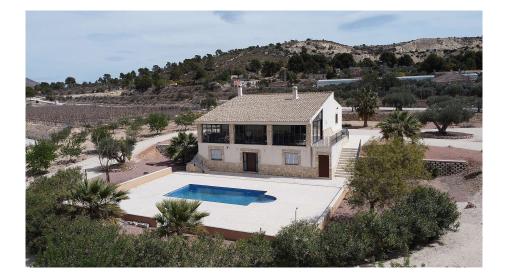

## Beautiful Villa ready to move in to with Guest house and Pool

Price €399,944

Ref: JJ7209

Property type: Villa

**Location:** Aspe

Area: Alicante

**Bedrooms:** 5

Bathrooms: 3

Mains Water

Electric Gates

Fenced Plot

✓ Alarm System

Dressing Room

Cess Pit / Septic Tank

Wow factor villa built 5 years ago but the villa is in brand-new condition, This certainly has the wow factor, the villa is between Aspe and La Romana with amazing views all around, the garden is a gardeners paradise, the main house has a very large terrace partly Glazed with folding glass curtains making it perfect for all year around, inside the house is a large open plan Kitchen with impressive island and living room with fireplace, this leads to 3 double bedrooms a large family bathroom and the master has an ensuite and dressing room, by the pool is the entrance to the guest house which has a large living room with kitchen and 2 bedroom and bathroom, it has a large store at the side, The garden area is zoned with a large carport the house has mains electric and water good internet, electric gates, air-conditioning and heating.