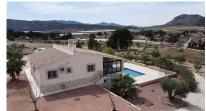

## Beautiful Villa ready to move in to with Guest house and Pool

Price €399,944

Ref: JJ7209

Property type: Villa

**Location:** Aspe

Area: Alicante

**Bedrooms:** 5

Bathrooms: 3

Mains Water

Electric Gates

Fenced Plot

✓ Alarm System

Dressing Room

Cess Pit / Septic Tank

Wow factor villa built 5 years ago but the villa is in brand-new condition, This certainly has the wow factor, the villa is between Aspe and La Romana with amazing views all around, the garden is a gardeners paradise, the main house has a very large terrace partly Glazed with folding glass curtains making it perfect for all year around, inside the house is a large open plan Kitchen with impressive island and living room with fireplace, this leads to 3 double bedrooms a large family bathroom and the master has an ensuite and dressing room, by the pool is the entrance to the guest house which has a large living room with kitchen and 2 bedroom and bathroom, it has a large store at the side, The garden area is zoned with a large carport the house has mains electric and water good internet, electric gates, air-conditioning and heating.