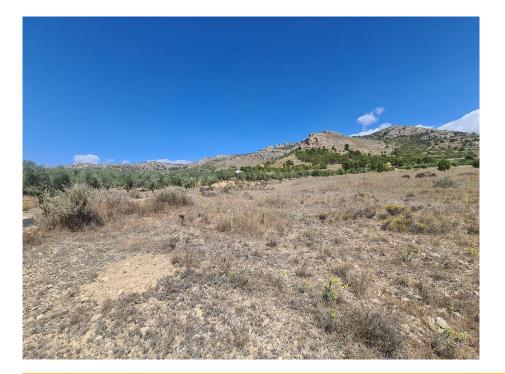

We are proud to offer this plot of land with good access to the motorway system, but with great mountain views. Water and electricity is close, but not on the land, so the buyer would be responsible for these, or, would be ideal for an off grid property. There is a petrol station with shop, and two very good restaurants withing walking distance. The plot is around 16,000m2, so suitable for a build of up to 640m2.

The panoramic views are amazing here, and there are neighbours in the area, but none overlook the plot. Behind is national park, so anything built here should retain a good level of privacy.