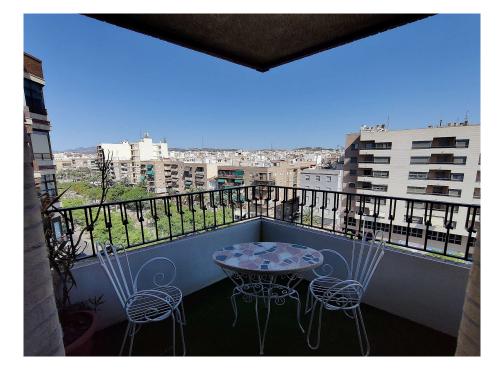

Garden:

**Orientation:** North

Views: Mountain views

Parking: Street Parking

**House area:** 135 m<sup>2</sup>

Airport: 15min

Beach: 15min

**City:** in city

✓ Fast Internet & Phone

Mains Electric

Mains Water

✓ Double Glazing

Walking Distance - Restaurant /

Bar

Utility Room

Terrace

✓ Mains Sewerage

Apartment in Elche with 4 bedrooms, 2 bathrooms and a size of 135m2. It is a corner apartment on the 8th floor, and has 3 terraces with great views of the river, mountains and city of Elche. The apartment just needs the kitchen fitting, to the buyers own taste. It also has a utility room, pre installation of air conditioning and the building has two lifts.