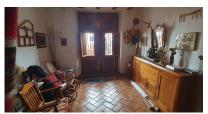

From here we have the living area with feature Fireplace with log burner, and a separate dining room. There are more rooms off of the living room, used as further bedrooms or living space, and then the family bathroom.

We then have a covered patio area, which runs the length of house, which comes with a bbq & separate storage area, a kitchen & another door leading upstairs.

The stairs lead onto a square landing which is split level, there are 2 large double bedrooms and a small double bedroom with wardrobe area, and further stairs from landing lead into a large room & a further small bedroom.