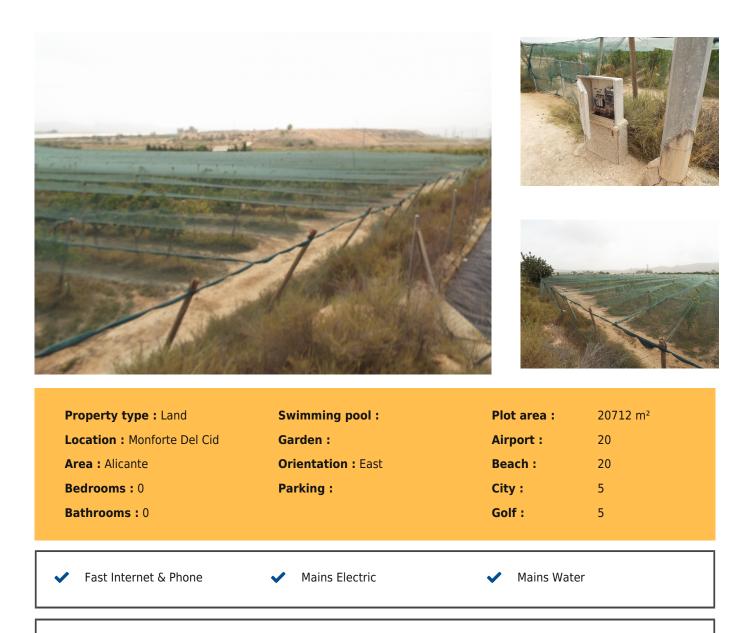

## Price €110,000

Plot of land for sale, close to the Alicante-Madrid motorway and only 20 minutes to the Airport and Alicante City. Currently used for growing Grapes, this plot is a total of 20.712m2.

With the current regulations of 10,000m2 for a building plot, this plot could be split into two separate building plots. With water on the site and electricity close by.

This Plot can have a New Villa built with a Footprint of 414m2, The Plot is mostly flat, and you can choose the orientation of you New Villa and Pool to suit your needs. There is currently a building of 42m2 that is used as storage for the farm equipment.