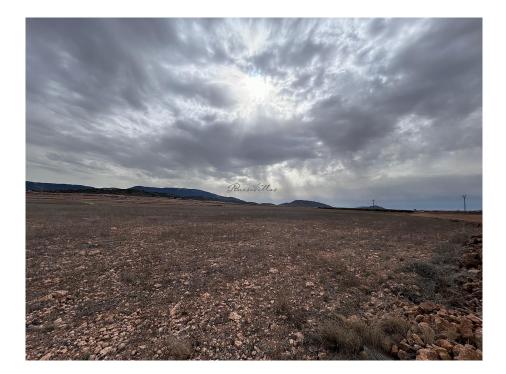

## **Huge Plots located in Yecla** Ref: IIMA7248

Price €49,995

Property type: Finca **Swimming pool:** Plot area: 50000 m<sup>2</sup> Location: Yecla Garden: Airport: 60 mins Area: Alicante **Orientation:** South Beach: 60 mins **Bedrooms:** 0 **Views:** Mountain views City: 15 mins Bathrooms: 0 Parking: Golf: 60 mins

Mains Electric

Mains Water

These two enormous plots in Yecla offer an exceptional opportunity for those looking to invest in land with extraordinary potential. With a total area of 50,000 square meters each, these plots are available for sale at a price of just 1 euro per square meter, making them a highly attractive option for investors and developers alike. Both plots have access to essential services, including electricity and water supply, making them ideal for a wide range of projects, from residential development to agriculture or the installation of renewable energy. The location in Yecla adds additional value to these plots, as the town offers a unique combination of rural charm and urban amenities. With its thriving wine industry, rich history and stunning natural landscape, Yecla attracts local residents and tourists alike, ensuring a constant flow of opportunities for any project developed on these plots. The sale of these plots can be done both jointly and separately, giving buyers flexibility in terms of the size and scope of their project. Whether interested in a single plot for a specific project or wish to acquire both for a larger scale investment, these plots offer unlimited potential for those with vision and determination.