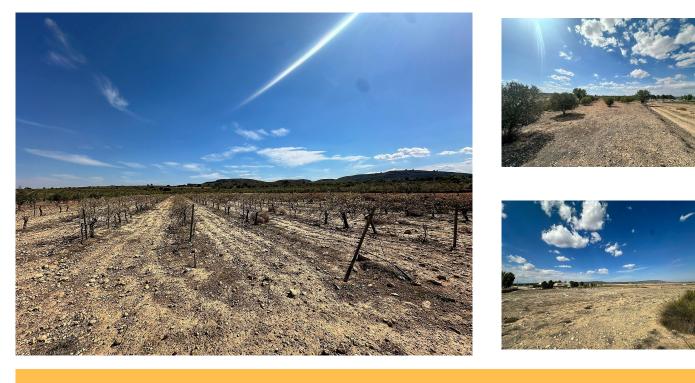

Fast Internet & Phone

Mains Water

We present these incredible buildable plots with almost 35,000 square meters in total, they are distributed as follows:

- 1 plot of 3,797 square meters with irrigation water and the possibility of connecting the electrical network.

- 1 plot of 6,011 square meters with irrigation water and the possibility of connecting the electrical network.

- 1 plot of 25,000 square meters, with the possibility of connecting water and electricity.

The location of these plots is unbeatable if you want to have the best panoramic views of the different mountains that surround them.

They also have a small town and a stud farm right next door for the enjoyment of being able to see people and different animals while being away from the city.