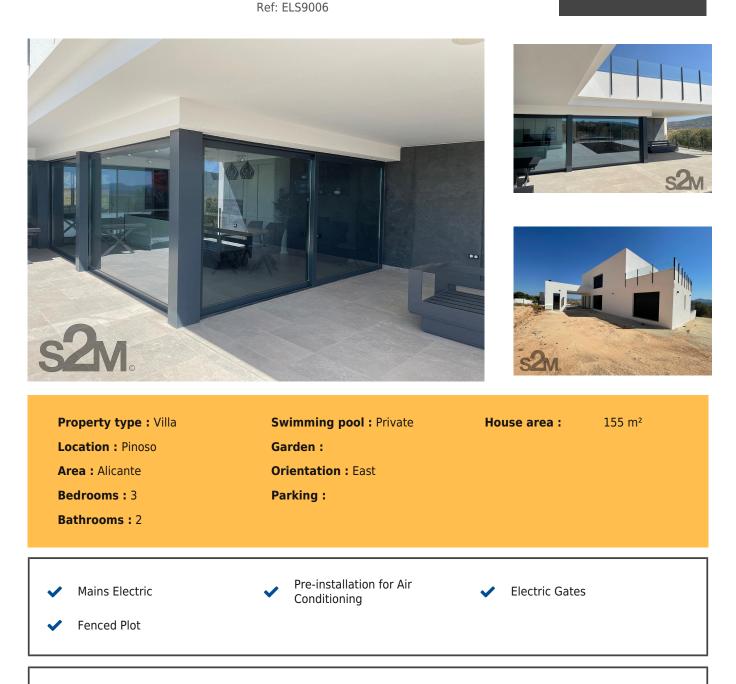

Beautiful New Build Villas Pinoso and surrounding areas

Price €318,525

We are pleased to announce that we are working along side the local esteemed building company S2M, we are marketing detached villas of different sizes and designs all finished to an extremely high standard. The designs can be altered to adhere to a clients individual needs and requirements.

S2M are a very well respected and highly successful building company recognised throughout the Pinoso and surrounding areas.

They have a large portfolio of land parcels ready to be viewed, once you have chosen the perfect location S2M are with you every step of the way ready to help you create your perfect home in the sun.