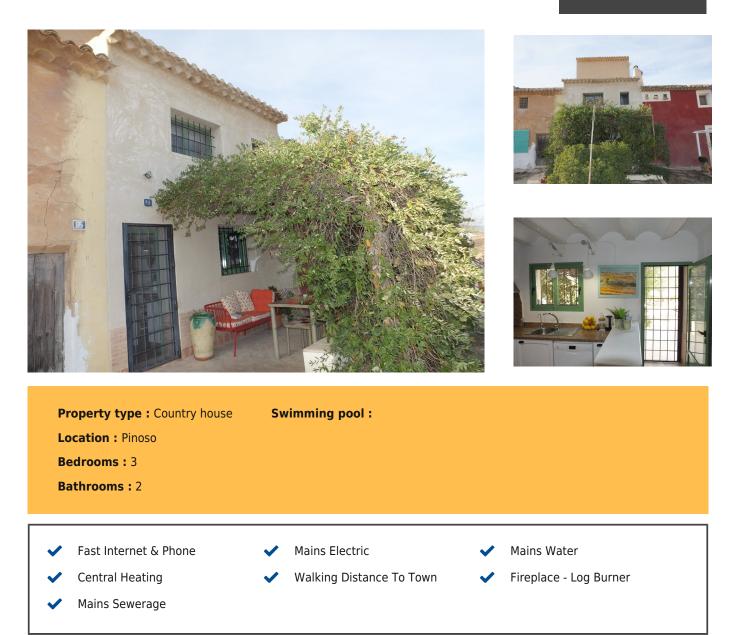

## Price €157,000 / Month

\*\*\* Just listed\*\*\* A gem of a home, oozing character and tranguillity. Located in a small hamlet, approximately 3km to the affluent town of Pinoso in the region of Alicante.On approach to the property, a nicely presented raised covered terrace with seating area enjoys views over rustic countryside. The terrace is adorned by climbing plants and shrubs.Entering the property, you can't help but notice the time, love and attention that the current owner has invested in this gorgeous home over the past 17 years. From the entrance doors, the hall leads to a storage room to the right, the bright kitchen with built in appliances and freestanding fridge freezer. The hallway extends into the pretty, open plan lounge and dining area where a pale mustard coloured 'Invicta' wood burner is an eye-catching feature of this part of the property set against subtly coloured tiles. Follow through this room to the shower room with WC, basin and bidet and a laundry room with lots of storage further on in the utility room. The pretty and bright summer room overlooks a small private courtyard which is accessed from a door in the lounge and has an outdoor gate to the countryside. In the courtyard, there is a further store room housing the gas oil fired central heating and hot water system with storage space. The staircase leads us from the lounge to the first floor which boasts a substantial shower room with basin, bidet and WC, featuring a pretty blue tiled floor.Next to this is the bright and airy master bedroom with plenty of storage, a second double bedroom is opposite with patio doors out to a large balcony with views over the countryside and mountains beyond. Currently decked out with artificial grass, offering enough space to easily accommodate a hot tub or similar. From the second bedroom, there is a staircase leading to a mezzanine level with a third bedroom and study area.