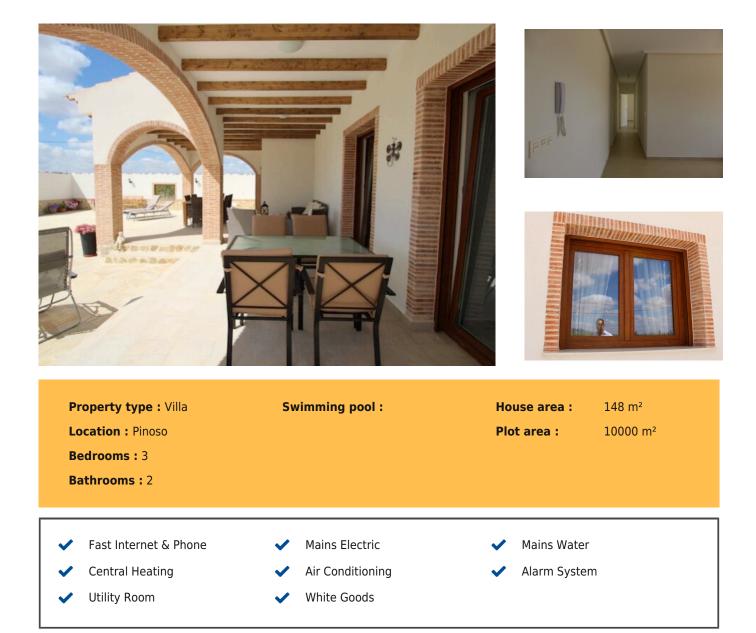

## Price €339,000

VILLA ALMENDROS. UBEDA - LAS COLINAS - PINOSO - LA ROMANA ALSOBRAND NEW MODERN BESPOKE DETACHED VILLAS & FINCASBeing Constructed in La Romana asloWe have created this new villa design with clients in mind who wish a country type Finca but with modern interiors we call it a Fusion of Rustic and modern features. The Finca can also be finished with Rustic style interiors to complete a truly Rustic Farmhouse appeal, the choice is yours. New-build properties of unusual design and excellent quality are being constructed in LAS COLINAS located in a Natural Park with fabulous amazing views to the Mountains and Almond Orchards, yet walking distance to the local Hamlet and only 6 minutes drive to Pinoso close to the village of Ubeda located on the southern Costa Blanca. All the models have been designed with large windows to allow for light and open-plan rooms afford the innovative additional space. A excellent build-quality with contemporary fittings, as well as the impressive location an exemplary infrastructure with an unspoilt, panoramic view of mountains and valleys filled with Almond and Olive trees and vineyards producing the local wine makes this area a modern oasis of well-being, and Nature surrounding is splendidly in abundance. Here you can live with freedom and have all day to day amenities just 10 minutes drive, you can smell the aroma of the wild herbs and relax in your own Oasis of a Mediterranean Garden. You have a choice of four different models to choose from and all come with the plot, electricity and water already connected. Make an appointment with us to view the show house and look at the area and we will take you to lunch in Pinoso to sample the local dishes and famous wine of the area. The Villas come with 100% legal guarantees, Architects Project, Licences and Cedula de Habitation Certificate and 10 year Building Guarantee issued by the Architect. The Construction Company have built many Villas in the area during the last 15 years and they can introduce you to many former clients and view the villas that have been finished. You have a choice of all the tiles of kitchen and bathroom and floors and even the style of your kitchen so that you make it and personalise the design internally just for you, the Construction Company Architect will work with you and advise where necessary on all the changes that you wish to make. You can increase the size of this FINCA if required we can give you an estimate. Phased and flexible payments are available and we work with your lawyer to prepare a fixed term detailed contract with all the Building specifications and conditionWe are passionate about living in one of the healthiest regions of Europe, enjoying the lifestyle, the customs and the hospitality of the inland region and we guarantee a personalised high quality service based on our expert knowledge of the local area and property market. Our company aim