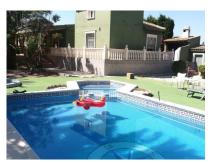

This large and spacious villa is in a very quiet area and only a few minutes from the city center. It is accessible via a gate and a long driveway. The villa is +/- 270m2 big and includes a large living/dining room with wood stove and airconditioning, a spacious kitchen with utility room and access to the swimming pool and the BBQ area. On each side of the living room are the sleeping areas. To the left of the living room, you have 2 large bedrooms with air conditioning, a small bedroom and a bathroom with spa shower and bathtub. On the right you have a bathroom, 2 bedrooms and a large mezzanine. The land is just under 18,000m<sup>2</sup> of which 7,000m<sup>2</sup> are fenced. You will find a 10x5m swimming pool, a large covered terrace and a casita with a bathroom (currently used as a fitness room). The garden has been nicely landscaped. Further on the land, you have a very large industrial shed of 760m<sup>2</sup> (530m<sup>2</sup> on the ground and a 230m<sup>2</sup> on the 1st floor). The property needs some updating but has a lot of potential. A must see !!!