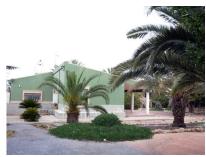

This large and spacious villa is in a very quiet area and only a few minutes from the city center. It is accessible via a gate and a long driveway. The villa is +/- 270m2 big and includes a large living/dining room with wood stove and airconditioning, a spacious kitchen with utility room and access to the swimming pool and the BBQ area. On each side of the living room are the sleeping areas. To the left of the living room, you have 2 large bedrooms with air conditioning, a small bedroom and a bathroom with spa shower and bathtub. On the right you have a bathroom, 2 bedrooms and a large mezzanine. The land is just under 18,000m<sup>2</sup> of which 7,000m<sup>2</sup> are fenced. You will find a 10x5m swimming pool, a large covered terrace and a casita with a bathroom (currently used as a fitness room). The garden has been nicely landscaped. Further on the land, you have a very large industrial shed of 760m<sup>2</sup> (530m<sup>2</sup> on the ground and a 230m<sup>2</sup> on the 1st floor). The property needs some updating but has a lot of potential. A must see !!!