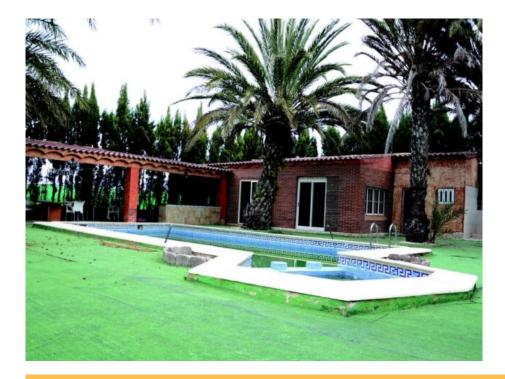

This large and spacious villa is in a very quiet area and only a few minutes from the city center. It is accessible via a gate and a long driveway. The villa is +/- 270m2 big and includes a large living/dining room with wood stove and airconditioning, a spacious kitchen with utility room and access to the swimming pool and the BBQ area. On each side of the living room are the sleeping areas. To the left of the living room, you have 2 large bedrooms with air conditioning, a small bedroom and a bathroom with spa shower and bathtub. On the right you have a bathroom, 2 bedrooms and a large mezzanine. The land is just under 18,000m<sup>2</sup> of which 7,000m<sup>2</sup> are fenced. You will find a 10x5m swimming pool, a large covered terrace and a casita with a bathroom (currently used as a fitness room). The garden has been nicely landscaped. Further on the land, you have a very large industrial shed of 760m<sup>2</sup> (530m<sup>2</sup> on the ground and a 230m<sup>2</sup> on the 1st floor). The property needs some updating but has a lot of potential. A must see !!!