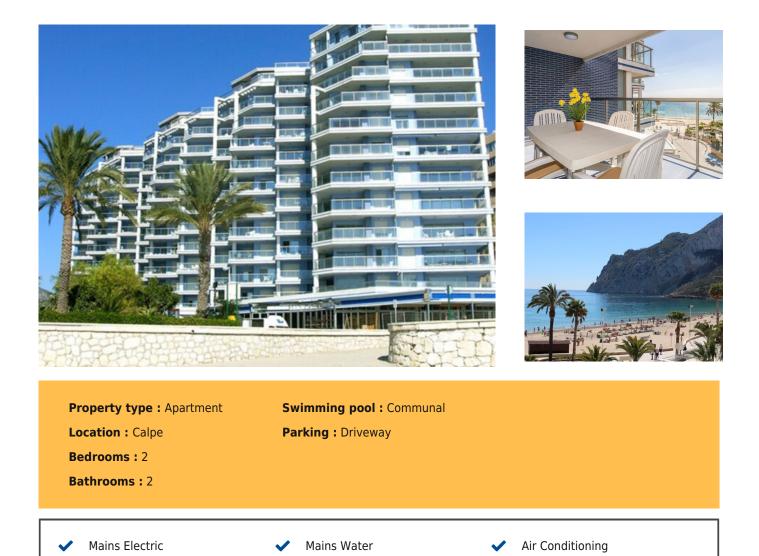

## Price €329,000

Built in 2005, this building is located on the front line of Playa Levante with direct access to the pedestrian promenade, full of luscious bars and gastronomic restaurants. Just 800 meters from the Rock of Ifach and approximately 2.5 km from the town center. This exclusive apartment consists of 101m<sup>2</sup> distributed in two bedrooms and two bathrooms fully equipped. A furnished living-dining room and a separate and equipped kitchen. From its terrace, you can enjoy exclusive views of the Mediterranean Sea and the Rock of Ifach. In its common areas, it has several swimming pools, a jacuzzi and parking spaces. Without a doubt, an opportunity that cannot be missed!Prices starting from 326.000[]