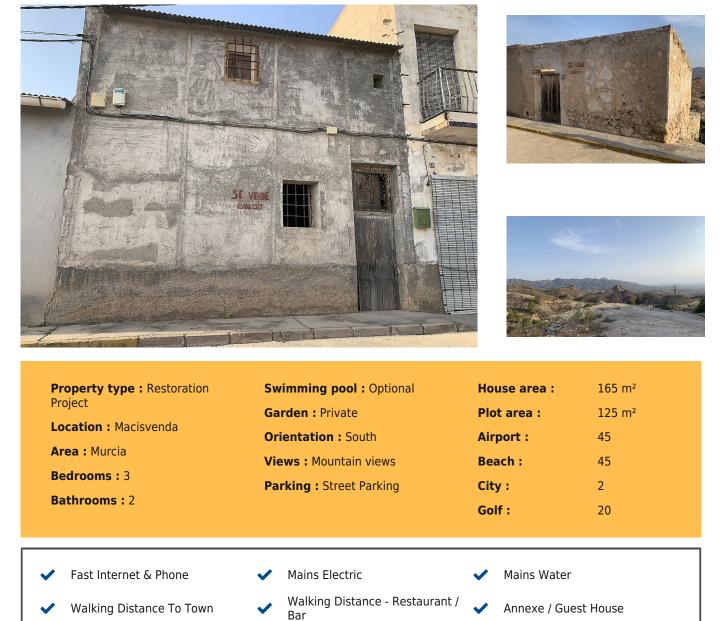

Townhouse renovation with Garden Ref: BM8643

**Price Sold** 

Mains Sewerage

We are proud to present this reform opportunity with private garden in a peaceful village.

Located on the edge Macisvenda, a small village just inside the Murcia border and close to the Hondon Valley. In the village you will find a few cafes and restaurants and a small local shop.

The sale consists of two separate buildings, the first property has 125m2 of floor space, and currently 145m2 of build area and the second property is directly across the road, and has a plot size of 70m2 and a small building of around 38m2. The area behind has stunning views across the valley. On the back road we have the main entrance to the property, here we have an entrance room and a sitting room behind with fireplace. The first floor has been

On the back road we have the main entrance to the property, here we have an entrance room and a sitting room behind with irreplace. The first floor has been removed for safety in this room. From here we have a doorway that leads to the rear part of the property and the stairs to the first floor. The ground floor here has 85m2 of space, the first floor has 60m2 of space. The rear part of the property has rooms used as storage, and has a left turn into a 40m2 garden, with 16m2 of the garden being a covered area. From this covered area we have another entrance, this time leading into the side road.

16m2 of the garden being a covered area. From this covered area we have another entrance, this time leading into the side road. Potentially this could be a three or four bedroom property with private garden and separate area for a Pool or Jacuzzi or for a veggie garden/allotment. There is mains electricity and water available for connection to the property, as well as waste. The property sits just inside the Murcia border, so purchase tax is cheaper here than in Alicante province, and the property sits in an area of great natural

The property sits just inside the Murcia border, so purchase tax is cheaper here than in Alicante province, and the property sits in an area of great natural beauty, overlooking the lunar type landscape of Fortuna fading into the distance, whilst having views of the Murcian and Alicante mountains from the balcony. The town of Macisvenda has everything you need for daily life, it has a great community with a lovely old Spanish feel.