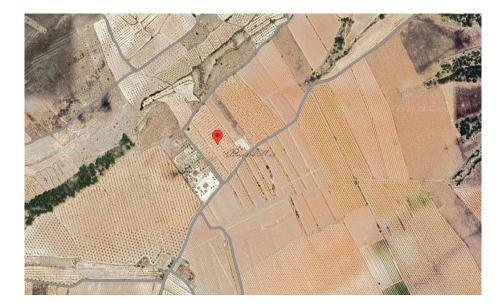

Golf: 25 min

Fast Internet & Phone

Exact location of plot: 38.460504, -1.081577

Land for sale in Yecla, but only minutes from Pinoso, with irrigation water (with meter) and electricity points to the land, the land is 23,000m<sup>2</sup> and is 7 minutes from the center of Pinoso.