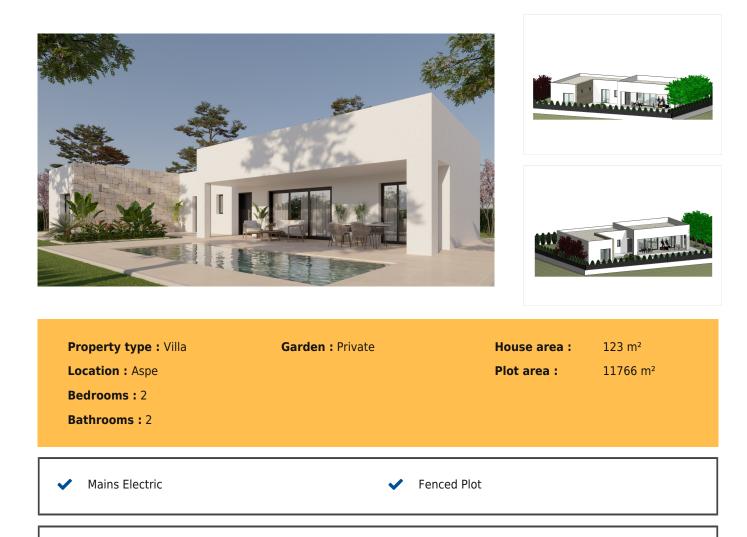

## Price €268,000

Imagine waking up each day surrounded by the tranquility of the mountains and the fresh air of the countryside. Our new build villas in Aspe offer just that: a serene retreat in the heart of nature, set on a rustic plot of 11,766 m<sup>2</sup>. With a modern and inviting design, these homes feature 2 spacious bedrooms, 2 elegant bathrooms, and an open-plan kitchen that flows into a bright living room filled with natural light. Built-in wardrobes ensure order and practicality, while outside, a private 8x4 meter pool awaits you, perfect for basking in the Mediterranean sun, with LED lighting for evening relaxation. Additionally, the property includes convenient exterior parking.