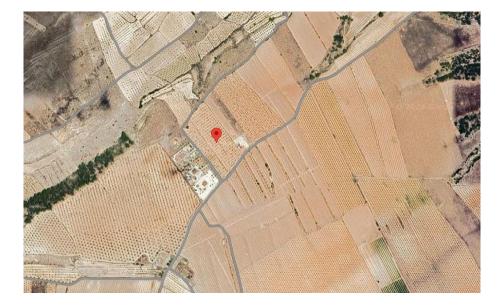

## **Price** €40,000 / Month

22867 m<sup>2</sup>

Plot area :

Property type : Land Location : Yecla Bedrooms: 0 Bathrooms: 0

Fast Internet & Phone

Large plot of land for sale near Pinoso. Exact location of plot: 38.460504, -1.081577<br><br>Land for sale in Yecla, but only minutes from Pinoso, with irrigation water (with meter) and electricity points to the land, the land is 23,000m<sup>2</sup> and is 7 minutes from the center of Pinoso.<br><br>The land can be built up, and we have a document from the owner when they were looking to build on this land. The property in the photos is the design they were going to build, and we can introduce you to the architect if you wish to continue using them.<br/>br>