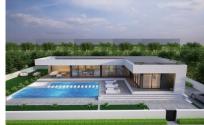

## **Price** €40,000 / Month

22867 m<sup>2</sup>

Plot area :

Property type : Land Location : Yecla Bedrooms: 0 Bathrooms: 0

Fast Internet & Phone

Large plot of land for sale near Pinoso. Exact location of plot: 38.460504, -1.081577<br><br>Land for sale in Yecla, but only minutes from Pinoso, with irrigation water (with meter) and electricity points to the land, the land is 23,000m<sup>2</sup> and is 7 minutes from the center of Pinoso.<br><br>The land can be built up, and we have a document from the owner when they were looking to build on this land. The property in the photos is the design they were going to build, and we can introduce you to the architect if you wish to continue using them.<br/>br>