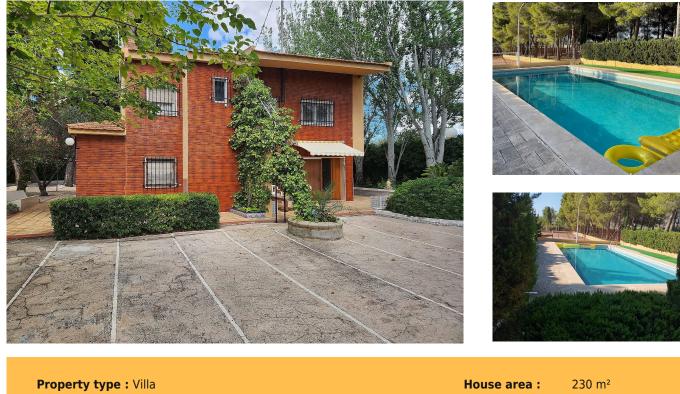

Large house with pool and tennis court. We are proud to offer for sale, this lovely 2 storey house in Sax, with large 12x8 pool, tennis court, large garage, car port, outside BBQ area and 5 bedrooms with 2 full bathrooms and 1 WC. The house has mains drinking water, and also has a 20,000 litre backup water deposit (the old swimming pool, which is now covered in concrete, and is piped to the house).<br/>br><br/>br><br/>br><br/>br><br/>br><br/>br><br/>covered in concrete, and is piped to the house).<br/>br><br/>br><br/>br><br/>br><br/>br><br/>br><br/>br><br/>br><br/>br><br/>br><br/>br><br/>br><br/>br><br/>br<br/>br<br/>br<br/>br<br/>brow down 1-1.5km from the town, so a comfortable walking distance.<br/>br><br/>br><br/>br<br/>br<br/>br<br/>br<br/>br<br/>br<br/>br<br/>br<br/>br<br/>br<br/>br<br/>br<br/>br<br/>br<br/>br<br/>br<br/>br<br/>br<br/>br<br/>br<br/>br<br/>br<br/>br<br/>br<br/>br<br/>br<br/>br<br/>br<br/>br<br/>br<br/>br<br/>br<br/>br<br/>br<br/>br<br/>br<br/>br<br/>br<br/>br<br/>br<br/>br<br/>br<br/>br<br/>br<br/>br<br/>br<br/>br<br/>br<br/>br<br/>br<br/>br<br/>br<br/>br<br/>br<br/>br<br/>br<br/>br<br/>br<br/>br<br/>br<br/>br<br/>br<br/>br<br/>br<br/>br<br/>br<br/>br<br/>br<br/>br<br/>br<br/>br<br/>br<br/>br<br/>br<br/>br<br/>br<br/>br<br/>br<br/>br<br/>br<br/>br<br/>br<br/>br<br/>br<br/>br<br/>br<br/>br<br/>br<br/>br<br/>br<br/>br<br/>br<br/>br<br/>br<br/>br<br/>br<br/>br<br/>br<br/>br<br/>br<br/>br<br/>br<br/>br<br/>br<br/>br<br/>br<br/>br<br/>br<br/>br<br/>br<br/>br<br/>br<br/>br<br/>br<br/>br<br/>br<br/>br<br/>br<br/>br<br/>br<br/>br<br/>br<br/>br<br/>br<br/>br<br/>br<br/>br<br/>br<br/>br<br/>br<br/>br<br/>br<br/>br<br/>br<br/>br<br/>br<br/>br<br/>br<br/>br<br/>br<br/>br<br/>br<br/>br<br/>br<br/>br<br/>br<br/>br<br/>br<br/>br<br/>br<br/>br<br/>br<br/>br<br/>br<br/>br<br/>br<br/>br<br/>br<br/>br<br/>br<br/>br<br/>br<br/>br<br/>br<br/>br<br/>br<br/>br<br/>br<br/>br<br/>br<br/>br<br/>br<br/>br<br/>br<br/>br<br/>br<br/>br<br/>br<br/>br<br/>br<br/>br<br/>br<br/>br<br/>br<br/>br<br/>br<br/>br<br/>br<