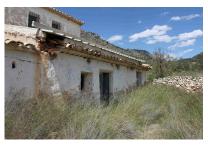

Parcel with ruins in La Carche, Jumilla. We are proud to offer for sale this lovely partial cave house/ruin with 2 caves.<br>
The house is 250m2 and the parcel is 360,000m2 - yes, 360,000 / 89 acres! But please be aware that the zone is protected, so you wouldn't be able to do much with the land, other than maintain it, grow crops etc (there are currently olives and almonds on the land).<br>
Please be aware there is no water or electricity at the house (there is a well, but this isn't tested).<br/>
The land of the land of