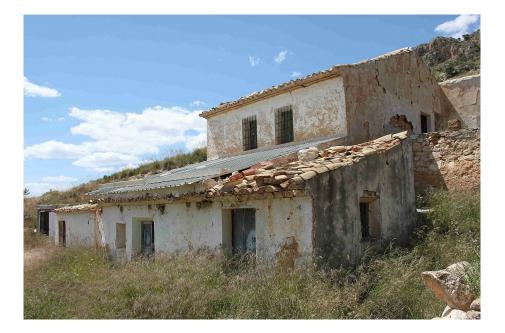

Parcel with ruins in La Carche, Jumilla. We are proud to offer for sale this lovely partial cave house/ruin with 2 caves.<br>
The house is 250m2 and the parcel is 360,000m2 - yes, 360,000 / 89 acres! But please be aware that the zone is protected, so you wouldn't be able to do much with the land, other than maintain it, grow crops etc (there are currently olives and almonds on the land).<br>
Please be aware there is no water or electricity at the house (there is a well, but this isn't tested).<br/>
The land of the land of