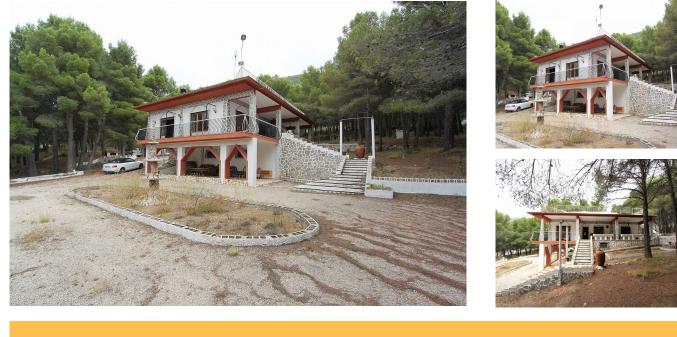

Large rustic home in a national park with slate roof.. We are proud to offer for sale this lovely large property in the national park forest, between Elda/Petrer and Castella <br><br>br>Boasting 4 bedrooms (3 being large doubles), 1 bathroom (large enough to create a family bathroom and an en suite for the master bedroom), 17,000m2 of national park. The house sits in a protected forest zone in the national park, but you can gain permission to cut down the pines that are on your land, as these are not protected. The house benefits from a slate roof. Furniture included, mains drinking water, mains electricity. 300 year old olives (11). Pine forest. San juan 30 mins.<br><br><br/>country House in the national park of Xoret de Cati, between Elda and Castalla (Alicante). Located in a protected area that can no longer be built in, popular for cyclists (the Vuelta passes by the front of the house some years), hikers, and people who look to escape to the mountain, surrounded by nature. The property has a total build size of 400m<sup>2</sup> including the outbuildings (which can be rebuilt on the same footprint, to make apartments for guests for example). The house has 140m<sup>2</sup> on the main floor, and also has a basement. Inside are 4 bedrooms, 1 bathroom, a kitchen, lounge-dining room and a hallway. There also a solarium on the roof, and a large covered terrace around the house. There is central heating which runs off wood, but can be changed to oil or diesel, and also a fireplace. Mains water and electricity. The plot size is 17.000m<sup>2</sup>.<br>vhilst the house does require some updating, the location is