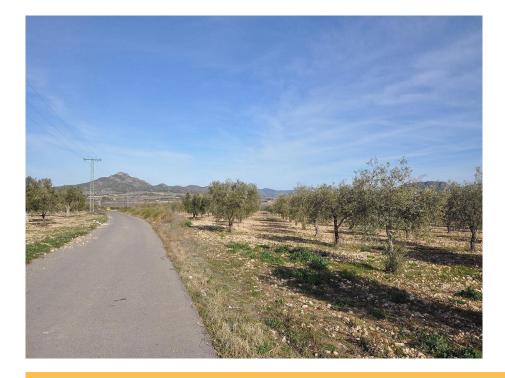

**Price** €34,995 / Month

Property type: Land Plot area: 15574 m<sup>2</sup>

**Location**: Salinas **Bedrooms:** 0 **Bathrooms:** 0

Mains Water

Walking Distance To Town

15,000m2 of building land in Salinas with water - electric close. We are proud to offer this lovely plot of land with great views, and only a short walk to the village of Salinas. <br/> <br/>br> With water on site, and electricity very close (waiting on quotes for installation), this is an ideal investment for your new home. <br><br>In Salinas, you can build up to 2% of the land size, per floor (up to 2 floors), so this would be large enough for a 620m2 property. <br/>
y