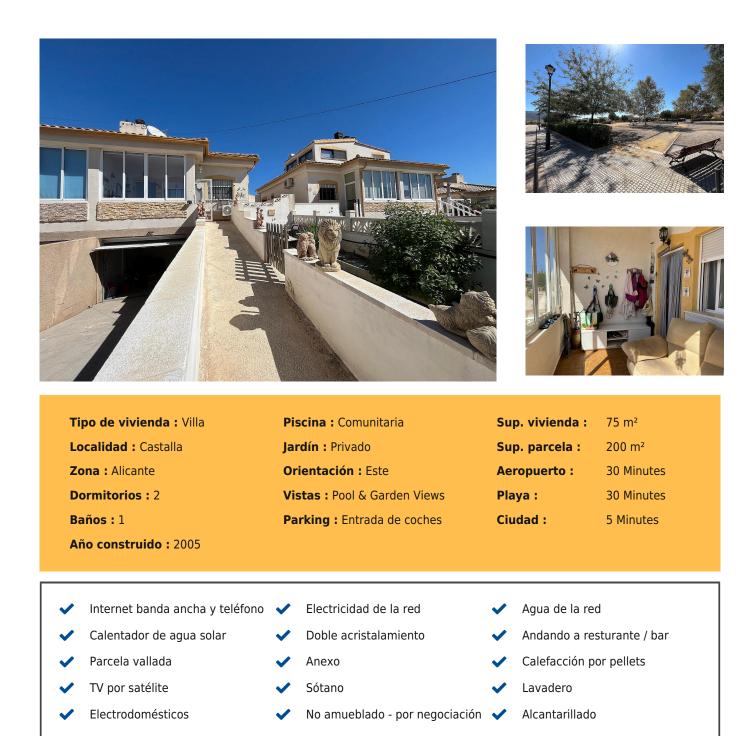

## Precio €144.995

Properties on this street rarely come on the market but here we have a 2/5 bedroom property that has great potential. It is located on one of the most sought after streats as it is within walking distance of the bars, restaurants, beauty salons and communal pool but is also opposite the landscaped gardens and children's play.

www.pinosovillas.com

streets as it is within walking distance of the bars, restaurants, beauty salons and communal pool but is also opposite the landscaped gardens and children's play area. In this area there is gym equipment which is completely free to use for children and adults. The property consists of a front garden, driveway leading to a huge garage below the property. In the main house there are 2 bedrooms, 1 bathroom, living room with dining area, very bright and modern kitchen with utility room and stairs leading to a roof top solarium with stunning views of the surrounding countryside and mountain range.

The kitchen and laundry room have recently been completely renovated. It is a very bright and airy area with access to the rooftop solarium.

The garage area is currently being used as a 3 bedroom apartment for the family when they come to stay. This is not a permanent feature but could be if desired. This property would be perfect as a holiday home for 2 families or even as a permanent home for someone looking for a home within walking distance of all local amenities and space for the family to come and stay. Castalla