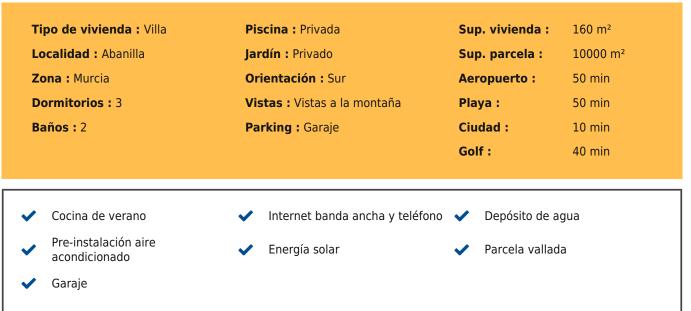

Location Single-Family Home 3D Designs Google Maps: https://maps.app.goo.gl/SJzkxHzJMgm71xJUA Housing: 160m General characteristics Type of structure: Sanitary slab and impassable flat roof.

Land: 5000m Type of structure: Sanitary slab and impassable flat roof.

Bedrooms: 3 Bathrooms: 2 Garage and storage Porch Pool Tiling: Porcelain flooring and tiling in bathrooms, kitchen and laundry room.

Interior partitions: Ceilings and walls with thermal/acoustic polyurethane insulating plasterboard. Main door: Armored metal.

Garage door: Automatic sectional.

Sale price Pool: 4x8 m. finished in porcelain stoneware, with terrace and accesses in quartz grey printed concrete. Porch:  $30m \notin 340,000$  Installations: pre-installation of air conditioning and heating by pellet stove throughout the house.