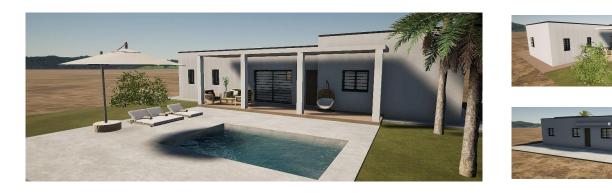

Location Single-Family Home 3D Designs Google Maps: https://maps.app.goo.gl/SJzkxHzJMgm71xJUA Housing: 160m General characteristics Type of structure: Sanitary slab and impassable flat roof.

Land: 5000m Type of structure: Sanitary slab and impassable flat roof.

Bedrooms: 3 Bathrooms: 2 Garage and storage Porch Pool Tiling: Porcelain flooring and tiling in bathrooms, kitchen and laundry room.

Interior partitions: Ceilings and walls with thermal/acoustic polyurethane insulating plasterboard. Main door: Armored metal.

Garage door: Automatic sectional.

Sale price Pool: 4x8 m. finished in porcelain stoneware, with terrace and accesses in quartz grey printed concrete. Porch:  $30m \notin 340,000$  Installations: pre-installation of air conditioning and heating by pellet stove throughout the house.