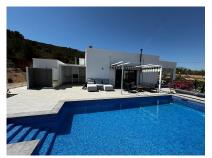

There are two lovely sized bathrooms, one with a shower and the other with a bath. All bedrooms are a good size with the added bonus of fitted wardrobes.

Outside there is a lovely swimming pool perfect for cooling off in the hot summer months, there is also an outdoor kitchen perfect for family BBQs.