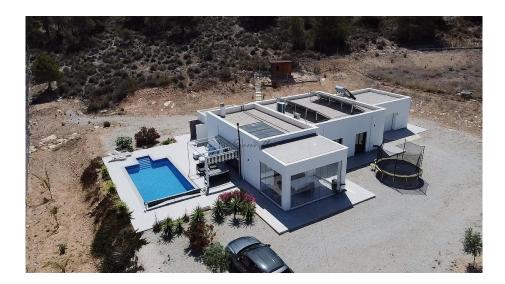

## Cañada de la Lena Villa Moderna

Ref: GM2259

Tipo de vivienda : Villa

Localidad : Canada de la Lena

**Zona**: Alicante **Dormitorios**: 3

Baños: 3

Año construido: 2021

Piscina: Privada

This villa has 200m2 of living space with an additional 5500m2 of land for you to enjoy.

This property has been built to a very high standard using quality materials, with the benefit of solar power and mains electricity, this runs the central air conditioning system in the hot summer months and the heating system in the cooler winter months with the added bonus of a pellet stove.

There are two lovely sized bathrooms, one with a shower and the other with a bath. All bedrooms are a good size with the added bonus of fitted wardrobes.

Outside there is a lovely swimming pool perfect for cooling off in the hot summer months, there is also an outdoor kitchen perfect for family BBQs.