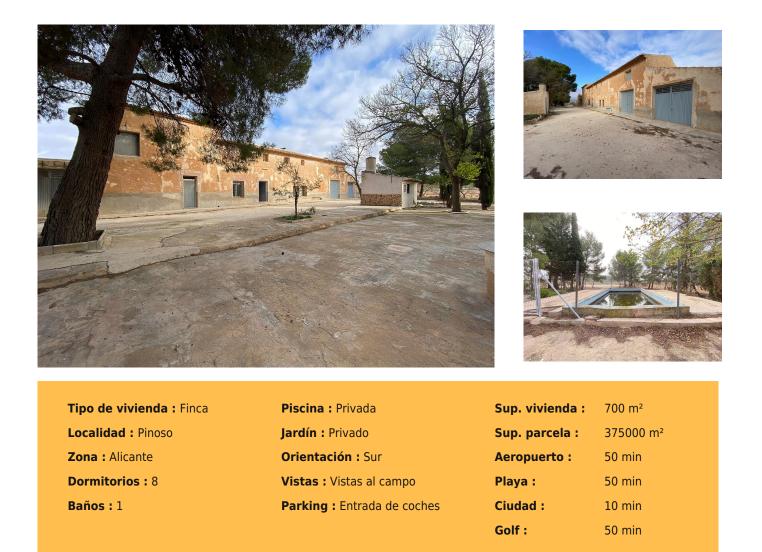

## Enorme casa de campo para reformar Ref: ELS2028

## Precio €439.000

Electricidad de la red

Agua de la red

Calefacción por pellets

We are pleased to present this huge house with endless possibilities. This house is in desperate need of updating, if you have a vision of your perfect property in a lovely rural setting, surrounded by nature, this could be the property for you.

Located 10km from Pinoso and 17km from Yecla, surrounded by almond, olive and pine trees, this really is a nature lovers paradise. The house would make a spectacular family home, it could be divided up to accommodate additional family members, or possibly used as a business i.e. a wedding venue or a B&B, it is essential to check with the town hall regarding licensing.

As the house is set up at the moment it has five bedrooms downstairs, three bedrooms upstairs, the bathroom is outside.

The property has the benefit of electricity, irrigation water and also has a pellet burner.